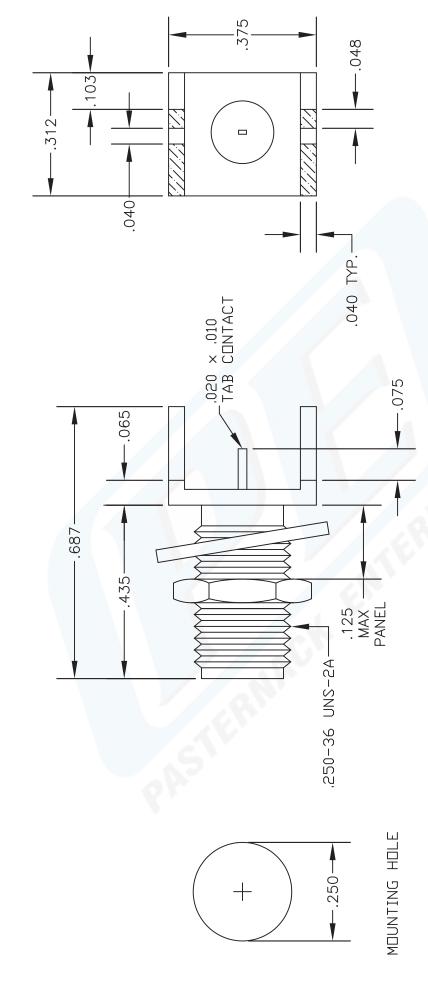

Impedance, Ohms 50

**Mechanical Specifications** 

**Temperature** 

Operating Range, deg C -65 to +165

Size

 Length, in [mm]
 0.687 [17.45]

 Width/Dia., in [mm]
 0.375 [9.53]

 Height, in [mm]
 0.312 [7.92]

 Weight, lbs [g]
 0.008 [3.63]

Connector

Type SMA Female
Contact Material and Plating Gold
Contact Plating Specification MIL-G-45204
Body Material and Plating Brass, Gold
Body Plating Specification MIL-G-45204
Dielectric Type Teflon

| MATERIALS | BRASS GOLD PLATED | GOLD PLATED | PTFE      |  |
|-----------|-------------------|-------------|-----------|--|
| M.        | BODY              | CONTACT     | INSULATOR |  |

# DES.

SMA FEMALE, BULKHEAD, END LAUNCH FOR .042" THICK BOARD, .020" x .010" TAB CONTACT

PE44213

DWG TITLE

SCALE N/A CAD FILE 071202 SIZE A FSCM NO. 53919

127

NOTES

- 1. UNLESS OTHERWISE SPECIFIED ALL DIMENSIONS ARE NOMINAL.
  2. ALL SPECIFICATIONS ARE SUBJECT TO CHANGE WITHOUT NOTICE AT ANY TIME.